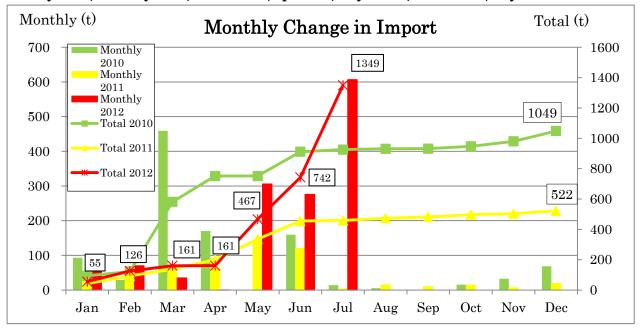

#### 2. Summary

- From <u>January 1 to July 31</u> of this year, <u>1,349.1t</u> of Pacific bluefin tuna caught by <u>26 Korean purse seine</u> <u>vessels</u> in Korean EEZ were exported to Japan.
- 653.5t out of 1,349.1 around 48% were caught by 5 purse seine vessels.
- <u>606.7t</u> were imported in <u>July</u> followed by in May (305.8t) and in June (275.7t).
- Regarding size composition, <u>726.9t (54%)</u> were in <u>3-5 kg</u> category, <u>232.3t (17%)</u> were in <u>10-30 kg</u> category, and <u>185.6t (14%)</u> were in <u>2-3kg</u> category.
- On average, it takes <u>2.5 days</u> from catch to Japanese Fish Markets.
- The port of shipment in Korea is the <u>port of Busan</u>, which is a major landing port for Korean purse seiners, and a major port of destination in Japan is the <u>port of Fukuoka</u>, where more than 96% of the bluefin tuna imported from Korea were auctioned.
- Besides purse seine, 466 kg of PBF caught by set-net was exported on August 6. Also, 324 kg of PBF caught by trawl was exported on February 21.

## Number of Imports and Their Volume

During the period <u>from January 1st to July 31st</u>, the total number of import transactions was <u>287</u> and <u>1349.1t</u>; all of the imports were in RD fashion.

## Monthly Change in Import

The amount of import by month was as follows:

January: 55.5t, February: 70.2t, March: 34.9t, April: 0.3t, May: 305.8t, June: 275.7t, July: 606.7t