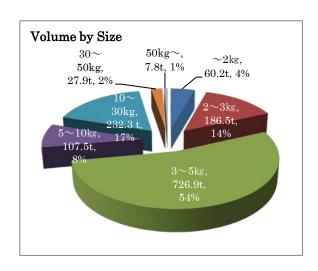

#### 2. Summary

- From <u>January 1 to July 31</u> of this year, <u>1,349.1t</u> of Pacific bluefin tuna caught by <u>26 Korean purse seine</u> <u>vessels</u> in Korean EEZ were exported to Japan.
- 653.5t out of 1,349.1 around 48% were caught by 5 purse seine vessels.
- <u>606.7t</u> were imported in <u>July</u> followed by in May (305.8t) and in June (275.7t).
- Regarding size composition, <u>726.9t (54%)</u> were in <u>3-5 kg</u> category, <u>232.3t (17%)</u> were in <u>10-30 kg</u> category, and <u>185.6t (14%)</u> were in <u>2-3kg</u> category.
- On average, it takes <u>2.5 days</u> from catch to Japanese Fish Markets.
- The port of shipment in Korea is the <u>port of Busan</u>, which is a major landing port for Korean purse seiners, and a major port of destination in Japan is the <u>port of Fukuoka</u>, where more than 96% of the bluefin tuna imported from Korea were auctioned.
- Besides purse seine, 466 kg of PBF caught by set-net was exported on August 6. Also, 324 kg of PBF caught by trawl was exported on February 21.

## Size Composition

Regarding size composition, <u>726.9t (54%)</u> were in <u>3-5</u> <u>kg</u> category, <u>232.3t (17%)</u> were in <u>10-30 kg</u> category, and <u>186.5t (14%)</u> were in <u>2-3kg</u> category.