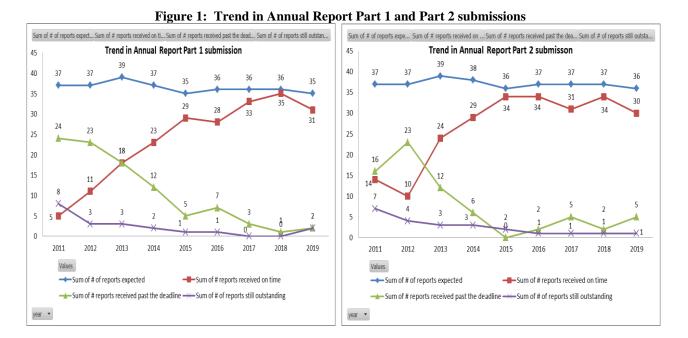

<sup>&</sup>lt;sup>1</sup> Only change since issuance on 11 August 2019 is one correction in Table 1 of the Annex to this paper

ensured that these pre-populated answers in each CCMs Annual Report Part 2 did remain editable so that CCMs could review and correct the report as needed.

- 5. In 2019, the Secretariat continued its assistance to CCMs, particularly SIDS CCMs. In April 2019, the Secretariat attended the FFA MCS Working Group (FFA MCSWG) meeting and in collaboration with the FFA Secretariat, assisted FFA Member CCMs with developing their Annual Report Part 2. In addition, the Secretariat also attended the SPC 12<sup>th</sup> Tuna Data Workshop and collaborated with SPC and FFA Secretariats in assisting many Pacific Island CCMs, Indonesia, Philippines and Vietnam with their Annual Reports Part 1. Furthermore, throughout the year, the Secretariat was able to work with and assist many CCMs where required including electronically, via email and skype, with their reporting obligations, in particular the Annual Reports Part 2 including in-country meetings with Federated States of Micronesia and Kiribati. The assistance was provided in response to specific requests from CCMs, or CCMs accepting the Secretariat's offer to assist.
- 6. Completion and submission by CCMs of their Annual Report Part 2 online assists the Secretariat with transferring the relevant data for the Commission approved list of obligations to be assessed in CMR, from Annual Report Part 2 ("CCM Assessment" and "CCM Implementation"), into the draft Compliance Monitoring Report. In addition, the Secretariat can check on each CCM's activity in completing their Annual Report Part 2, and can provide assistance to CCMs remotely and send out reminders to those yet to complete their report or check if there were parts of the report that may have been overlooked. These efforts, together with the fact that the deadline for submission of these reports were evaluated in the Compliance Monitoring Scheme (CMS) process may have continued to contribute, in part, to the improvements in timely submission by CCMs of their Annual Reports over the years.
- 7. This year, 31 CCMs Annual Reports Part 1 were received on time while one was received past the deadline and three are yet to be received at the time of writing this paper. Similarly, thirty CCMs Annual Report Part 2 were received on time, five were received past the deadline and at the time of writing this paper, the Secretariat is yet to receive one CCMs Annual Report Part 2.
- 8. Table 1 in the Annex to this paper provides a summary of the timelines of the submission of Annual Reports Part 1 and Part 2 in 2019, covering 2018 activities. It also provides, for comparison, submission of Annual Reports Part 1 and Part 2 for the past few years, after the Compliance Monitoring Scheme was first adopted in 2010.

# **Annual Report Part 1 & Part 2 and the Compliance Monitoring Scheme (CMS)**

9. The Annual Reports Part 1 and 2 are two important sources of information for the preparation of the draft Compliance Monitoring Report (dCMR) prepared pursuant to paragraph 22 of CMM 2018-07. The CCM reported data in Annual Report Part 2 (YES/NO/not applicable and any explanations) for the Commission approved list of obligations to be assessed in CMR can be transferred into the dCMR. In addition, CCM reported data in Annual Report Part 1 related to required reports under CMMs and/or descriptions of annual fishing activity during the previous year are referenced in the dCMR. Presently the Secretariats work in preparing the dCMR continues to rely on the timely submissions of these two reports. Advice of availability online for 37 CCMs of their relevant dCMRs was announced on 2 August 2019 in Circular No. 2019/41.

10. Figure 1 below shows the trend in submission of Annual Report Part 1 and Part 2, respectively over the last 9 years.