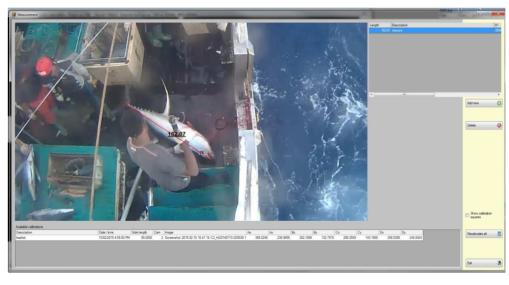

arget Species Mitigation

Tri Marine requires its suppliers to:

- Have a policy prohibiting shark finning
- Prohibit the use of wire leaders/traces and shark lines to reduce shark catch
- Only use circle hooks to reduce sea turtle interactions
- Train crew on best practices for non-target species handling and reporting
  - Tri Marine hosted workshops. E.g. Solomon Islands, November 2015









### Data Collection

### Tri Marine:

- Promotes the use of expanded logbooks
- Prioritizes direct delivery and logbook submissions in port
- >>> In rare cases of buying transshipped fish:
  - Requires copies of transshipment authorization
  - Requires proof of observer coverage
- Tests and implements use of digital logbooks
- >>> Trials electronic (video) monitoring



# Video Monitoring Trials





# TRI MARINE

# Video Monitoring





# Human Rights

- Tri Marine Ethical Souring Policy
  - Voluntary labor provisions
  - Requires freedom of movement
  - Prohibits underage workers
  - Includes healthy and safety standards
- >>> Seafood Task Force Member
  - Development of standardized industry guidelines
- Compliance monitoring
  - Supplier signed agreement
  - Auditing
    - Verite- July 2016 Pago Pago audit





### **Enforce Commitments**

- >>> Vessel owner notification and signed acknowledgement
- Provisions in purchasing documents
- Customized Captains' Statement
- >>> Vessel inspections
- >>> Internal tracking and 3<sup>rd</sup> party auditing

| SEA HAWK#68          | TAIWAN | HUNG, JUI HUNG                                   | HUNGJUI HUNG 07-8151077 FAX:8217109 ADDRESS:No