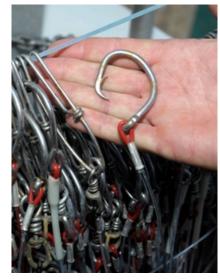

# Non-Target Species Mitigation

Tri Marine requires its suppliers to:

- Have a policy prohibiting shark finning
- Prohibit the use of wire leaders/traces and shark lines to reduce shark catch
- Only use circle hooks to reduce sea turtle interactions
- Train crew on best practices for non-target species handling and reporting
  - Tri Marine hosted workshops. E.g. Solomon Islands, November 2015