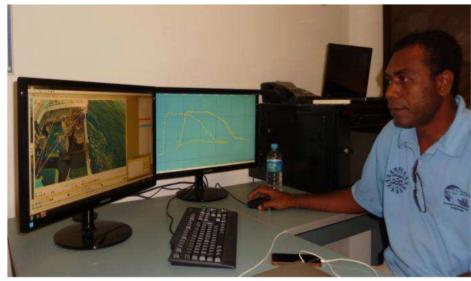

get Species Mitigation

Tri Marine requires its suppliers to:

- Have a policy prohibiting shark finning
- Prohibit the use of wire leaders/traces and shark lines to reduce shark catch
- Only use circle hooks to reduce sea turtle interactions
- Train crew on best practices for non-target species handling and reporting
  - Tri Marine hosted workshops. E.g. Solomon Islands, November 2015









### Data Collection

### Tri Marine:

- Promotes the use of expanded logbooks
- Prioritizes direct delivery and logbook submissions in port
- >>> In rare cases of buying transshipped fish:
  - Requires copies of transshipment authorization
  - Requires proof of observer coverage
- Tests and implements use of digital logbooks
- >>> Trials electronic (video) monitoring



# Video Monitoring Trials





# TRI MARINE

# Video Monitoring





# Human Rights

- Tri Marine Ethical Souring Policy
  - Voluntary labor provisions
  - Requires freedom of movement
  - Prohibits underage workers
  - Includes healthy and safety standards
- >>> Seafood Task Force Member
  - Development of standardized industry guidelines
- Compliance monitoring
  - Supplier signed agreement
  - Auditing
    - Verite- July 2016 Pago Pago audit





### **Enforce Commitments**

- >>> Vessel owner notification and signed acknowledgement
- Provisions in purchasing documents
- Customized Captains' Statement
- >>> Vessel inspections
- >>> Internal tracking and 3<sup>rd</sup> party auditing

| SEA HAWK#68          | TAIWAN | HUNG, JUI HUNG                                   | HUNGJUI HUNG 07-8151077 FAX:8217109 ADDRESS:No.1