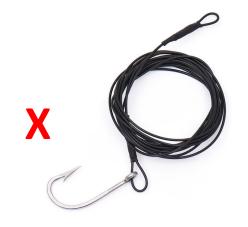

# Non-Target Species Mitigation

Tri Marine requires its suppliers to:

- Have a policy prohibiting shark finning
- Prohibit the use of wire leaders/traces and shark lines to reduce shark catch
- Only use circle hooks to reduce sea turtle interactions
- Train crew on best practices for non-target species handling and reporting
  - Tri Marine hosted workshops. E.g. Solomon Islands, November 2015