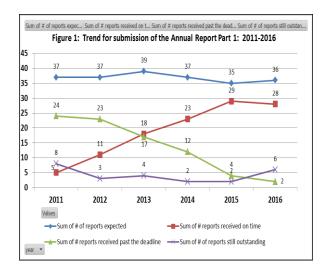

# Annual Report Part 1 & 2 and the draft Compliance Monitoring Reports (dCMR)

- 7. The Annual Reports Part 1 and 2 are two important sources of information for the preparation of the draft CMR (dCMR). The CCM reported information in Annual Report Part 2 (YES/NO/not applicable and any explanations) is able to be auto-populated into the draft CMR report. In addition, relevant information from Annual Report Part 1 is included in the dCMR. Hence, the timely submissions of these two reports are crucial to the preparations and disseminations of the dCMR. The continued improved timeliness of submissions by CCMs of Annual Reports Part 1 and Part 2 continued to assist the Secretariat with being able to prepare and disseminate the draft Compliance Monitoring Reports (dCMRs) in accordance with CMM 2015-07 Conservation and Management Measure for Compliance Monitoring Scheme. Advice of availability online for 37 CCMs of their relevant dCMRs was announced on 29 July 2016 in Circular No. 2016/42.
- 8. It is apparent that the inclusion of the requirement to evaluate compliance with Commission reporting deadlines in the Compliance Monitoring Scheme (CMM 2013-02 and its successors) since 2014 significantly contributed to CCMs submitting its Annual Reports on time. Figure 1 and Figure 2 below shows the trend in submission of Annual Report Part 1 and Part 2, respectively in the last 6 years.