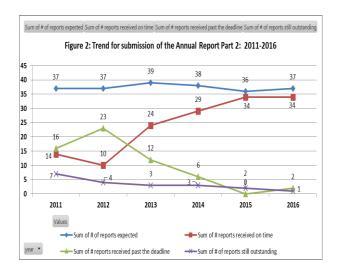

# Annual Report Part 1 & 2 and the draft Compliance Monitoring Reports (dCMR)

- 7. The Annual Reports Part 1 and 2 are two important sources of information for the preparation of the draft CMR (dCMR). The CCM reported information in Annual Report Part 2 (YES/NO/not applicable and any explanations) is able to be auto-populated into the draft CMR report. In addition, relevant information from Annual Report Part 1 is included in the dCMR. Hence, the timely submissions of these two reports are crucial to the preparations and disseminations of the dCMR. The continued improved timeliness of submissions by CCMs of Annual Reports Part 1 and Part 2 continued to assist the Secretariat with being able to prepare and disseminate the draft Compliance Monitoring Reports (dCMRs) in accordance with CMM 2015-07 Conservation and Management Measure for Compliance Monitoring Scheme. Advice of availability online for 37 CCMs of their relevant dCMRs was announced on 29 July 2016 in Circular No. 2016/42.
- 8. It is apparent that the inclusion of the requirement to evaluate compliance with Commission reporting deadlines in the Compliance Monitoring Scheme (CMM 2013-02 and its successors) since 2014 significantly contributed to CCMs submitting its Annual Reports on time. Figure 1 and Figure 2 below shows the trend in submission of Annual Report Part 1 and Part 2, respectively in the last 6 years.