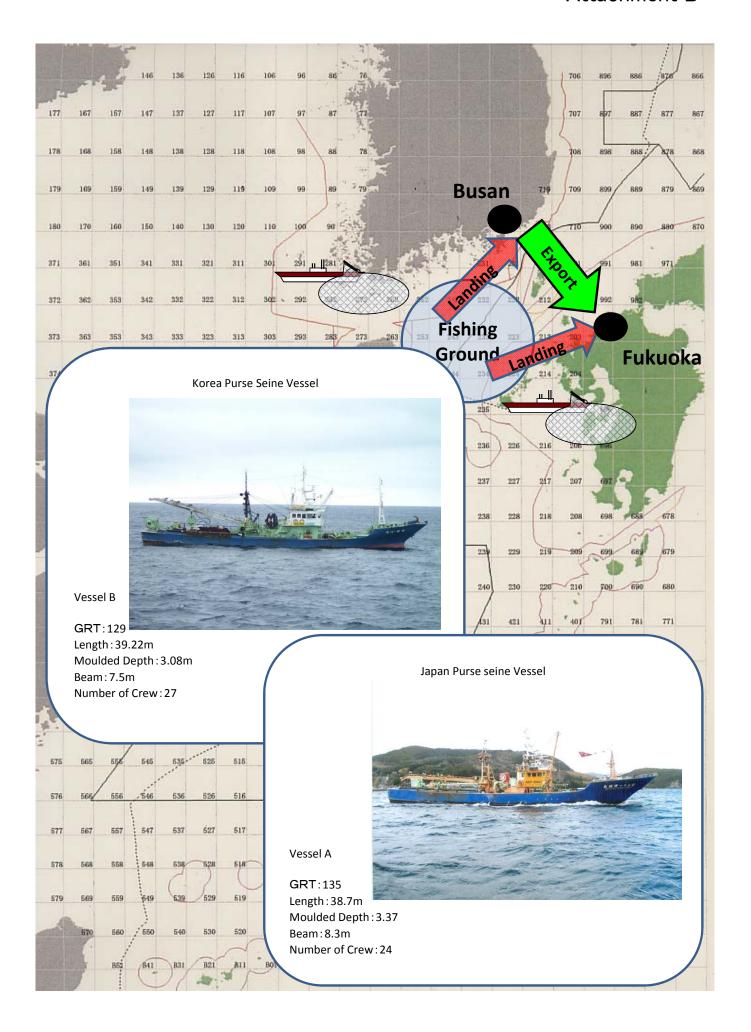

# Transportation

All of the import products were transported by marine freights such as commercial ferries and fish carriers from the port of Busan, Korea, mostly to Fukuoka, Japan. The average time from catch to import was **2.6days** ranging from 1 to 7 days. About 95.6% of the imported products were auctioned at two fish markets in Fukuoka, and distributed to other areas. **Attachment B** illustrates the geographic relations between fishing ground and major ports.

# Attachment B