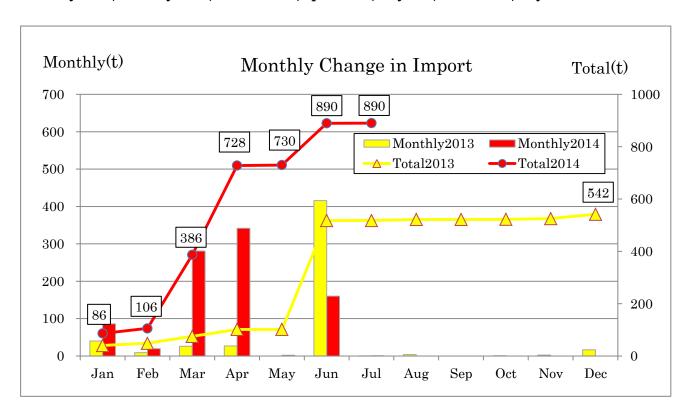

## Monthly Change in Import

The amount of import by month was as follows:

January: 86.1t, February: 19.4t, March: 280.9t, April: 341.4t, May: 1.8t, June: 159.8t, July: 0.6t

# [In 2014, Jan.-July]

- From <u>January 1 to July 31</u> of this year, <u>890.2t</u> of Pacific bluefin tuna caught by <u>22 Korean purse seine</u> vessels in Korean EEZ were exported to Japan.
- 471.6t out of 890.2 around 53% were caught by 5 purse seine vessels.
- 341.4t were imported in April followed by in March (280.9t) and in June (159.8t).
- Regarding size composition, 372.0t (42%) were in 3-5 kg category, 203.3t (23%) were in 10-30 kg category, and 189.7t (21%) were in 2-3kg category.