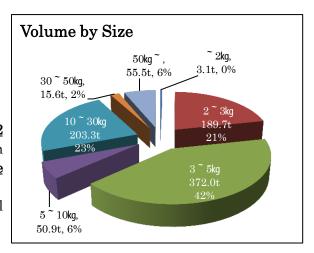

## • Size Composition

egarding size composition, <u>372.0t (42%)</u> were in <u>3-5</u> <u>kg</u>category, <u>203.3t (23%)</u> were in <u>10-30 kg</u> category, and <u>189.7t (21%)</u> were in <u>2-3kg</u> category.