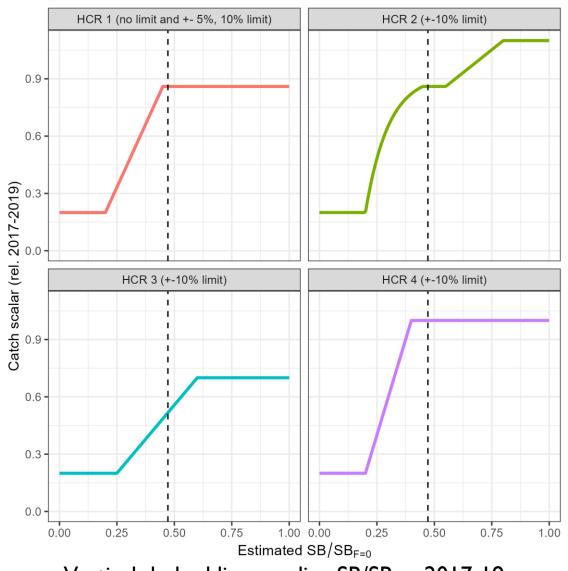

## CANDIDATE HCRS AND CONSTRAINTS

- Six candidate MPs
- Same estimation method and data collection compare HCRs
- All fisheries are catch controlled (numbers)
- HCR output: scalar applied to mean catches 2017-2019
- All fisheries in WCPFC-CA (regions 1-3) affected equally
- Four HCR shapes three HCR 1 variants
- Catch constraint:
  - None (HCR 1 only)
  - +- 5% (HCR 1 only)
  - +- 10 % (all HCRs)
- HCRs 1 and 2 designed around trying to achieve 2017-19  $SB/SB_{F=0}$  (scalar flat part from SPA TRP paper)
- HCR 2 similar shape to SKJ interim HCR
- HCRs 3 and 4 conservative and less conservative

Vertical dashed line: median  $SB/SB_{F=0}$  2017-19