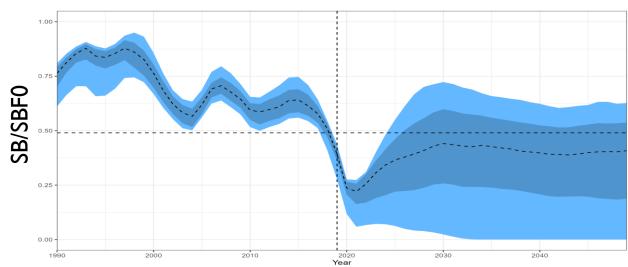

Vertical dashed line: median  $SB/SB_{F=0}$  2017-19

- Available PIs are limited by model
- PIs are also used in the monitoring strategy
- Invite suggestions for additional / alternative Pis
- Three periods: short- (2026-2034), medium- (2035-2043) and long-term (2044-2052)
- In place of TRP, median  $SB/SB_{F=0}$  2017-2019 is used as a target