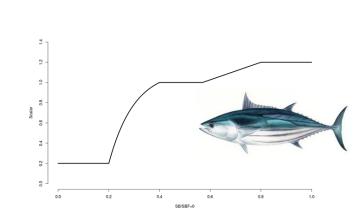

## CANDIDATE HCRS AND CONSTRAINTS

- Six candidate MPs
- Same estimation method and data collection compare HCRs
- All fisheries are catch controlled (numbers)
- HCR output: scalar applied to mean catches 2017-2019
- All fisheries in WCPFC-CA (regions 1-3) affected equally
- Four HCR shapes three HCR 1 variants
- Catch constraint:
  - None (HCR 1 only)
  - +- 5% (HCR 1 only)
  - +- 10 % (all HCRs)
- HCRs 1 and 2 designed around trying to achieve 2017-19  $SB/SB_{F=0}$  (scalar flat part from SPA TRP paper)
- HCR 2 similar shape to SKJ interim HCR
- HCRs 3 and 4 conservative and less conservative

Vertical dashed line: median  $SB/SB_{F=0}$  2017-19