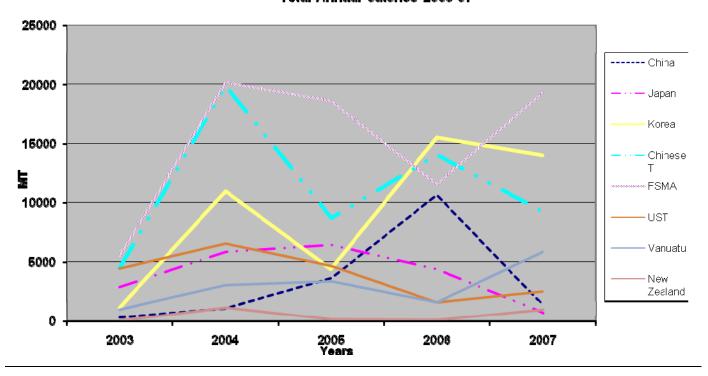

## Fishing Partner Purse seine fleets:

In 2007 there were 131 foreign purse seiners licensed to fish in Nauru. In support of some of these purse seine fleets Nauru licensed an additional 6 Bunker vessels. The following table gives a breakdown of the fleets by country and by size according to the size categories. The majority of the purse seine vessels fall within the 1001 -1500 GRT category (76) followed by the smaller 501 to 1000 size group (40) and 15 vessels fitting in the superseiner category of over 1500 GRT (14)

Table.2 Foreign Fishing Vessels (by Flag) Licensed to Nauru in 2007

|             | No of   |      |          |             |              |          |
|-------------|---------|------|----------|-------------|--------------|----------|
| Flag        | vessels | Gear | 0-500Grt | 501-1000Grt | 1001-1500Grt | 1500Grt+ |
| Japan       | 33      | PS   | 0        | 1           | 31           | 1        |
| Korea       | 27      | PS   | 0        | 14          | 11           | 2        |
| New Zealand | 3       | PS   | 0        | 0           | 1            | 2        |
| Chinese T   | 33      | PS   | 0        | 16          | 15           | 2        |
| US          | 9       | PS   | 0        | 2           | 6            | 1        |
| China       | 10      | PS   | 0        | 5           | 4            | 1        |
| Vanuatu     | 6       | PS   | 0        | 0           | 1            | 5        |
| FSM         | 4       | PS   | 0        | 2           | 1            | 1        |
| Kiribati    | 1       | PS   | 0        | 0           | 1            | 0        |
| Marshall Is | 5       | PS   | 0        | 0           | 5            | 0        |

Table 3 shows the catch data from 2002 to 2006 (up to June 06) for the purse seine fleet operating in Nauru: (Annual Catches by foreign purse seine fleets in the Nauru EEZ, by flag and species, 2002-2005: Source- Unraised logsheet data collected held in the Regional Tuna Fisheries Database, SPC; catches for 2007 are incomplete and provisional)