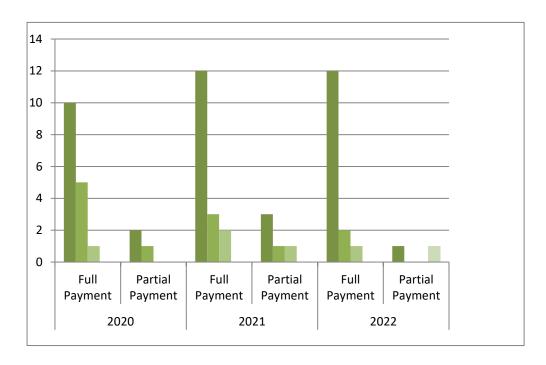

## Contributions payment pattern

9. Twelve members had paid their 2022 contributions in full in the first quarter and one member made partial payments. By the end of the second quarter of 2022, fourteen members had paid in full and one member have made partial payments. By the end of the third quarter 2022, fifteen members had made full payments of their contributions, one member provided partial payments in the third quarter and four members had not made payments. The chart below shows the payment patterns for 2020, 2021 and 2022.